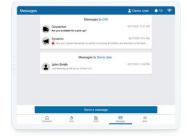

## Boosts productivity with messaging in your ELD app

Using the Geotab Drive ELD app messaging feature, send direct messages to a driver or vehicle to make sure the right person gets the message. Attach hyperlinks, routes, zones, or automatically send a personalized message when a custom rule breaks.

- Set up standard responses for one-click reply
- · Drivers can quickly access messages from the home screen
- Attach hyperlinks, routes and zones
- Send messages to a driver or a vehicle