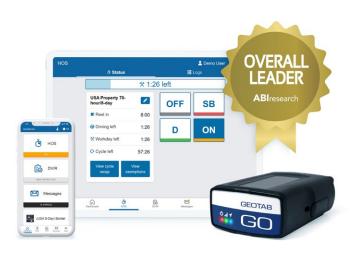

# Geotab Drive

Smart mobile app for electronic logging and fleet compliance.

# An ELD solution from a trusted industry leader

# Geotab was ranked #1 in commercial telematics, two years in a row by ABI research.

Streamline ELD compliance, Driver Vehicle Inspection Reporting (DVIR) and Driver Identification with Geotab Drive. This smart mobile app works with the Geotab GO to help you track, manage and strengthen compliance, as well as improve fleet productivity and driver safety.

| <b>3 Status</b>                |                  |        | Logs | • 1 S |
|--------------------------------|------------------|--------|------|-------|
|                                | * 1:20           | 5 left |      |       |
| USA Property 70-<br>hour/8-day |                  | OFF    | SB   |       |
| Rest in                        | 8:00             |        |      |       |
| Driving left                   | 1:26             | D      | ON   |       |
| 🛠 Workday left                 | 1:26             | _      |      |       |
| O Cycle left                   | 57:26            |        |      |       |
|                                | View<br>explores |        |      |       |
| <u>a</u>                       | 6                |        | E.   |       |